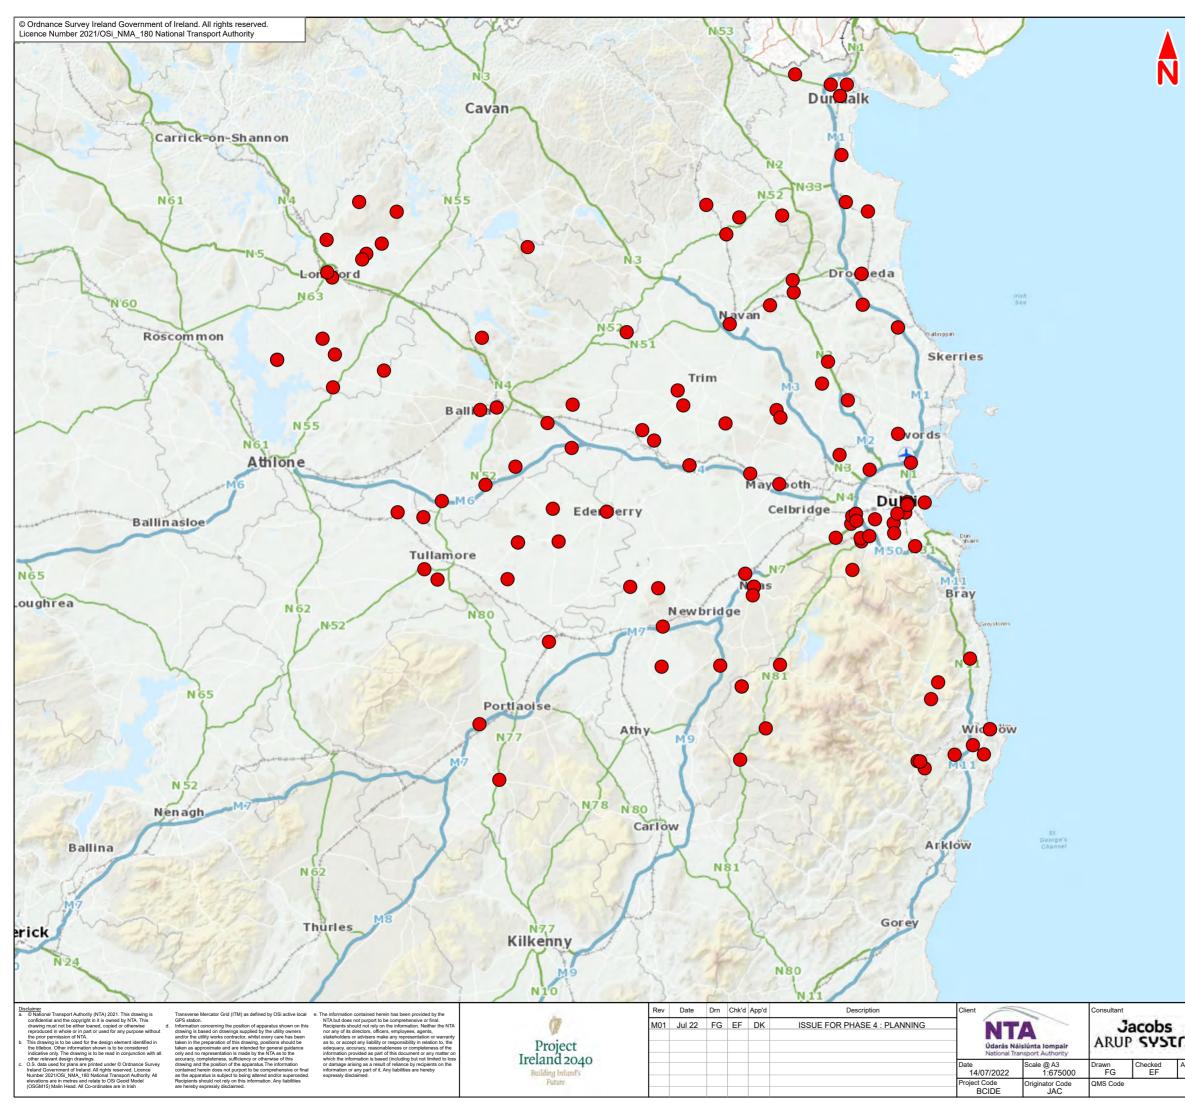

## **18.2** Eastern Midlands Waste Region Waste Facility Permit Holders (Construction & Demolition Waste)

|          | <image/>                                                                                                                                     |
|----------|----------------------------------------------------------------------------------------------------------------------------------------------|
| A        | BUSCONNECTS DUBLIN<br>CORE BUS CORRIDORS INFRASTRUCTURE WORKS<br>Drawing Title<br>Ballymun / Finglas to City Centre Core Bus Corridor Scheme |
| Approved | Figure 18.2<br>Eastern Midlands Waste Region Waste Facility Permit Holders (Construction &                                                   |
| DK       | Demolition Waste)   Drawing File Name Sheet Number Status Rev   BCIDE-JAC-ENV_WS-0304_XX_00-DR-GG-0002 1 of 1 A M01                          |