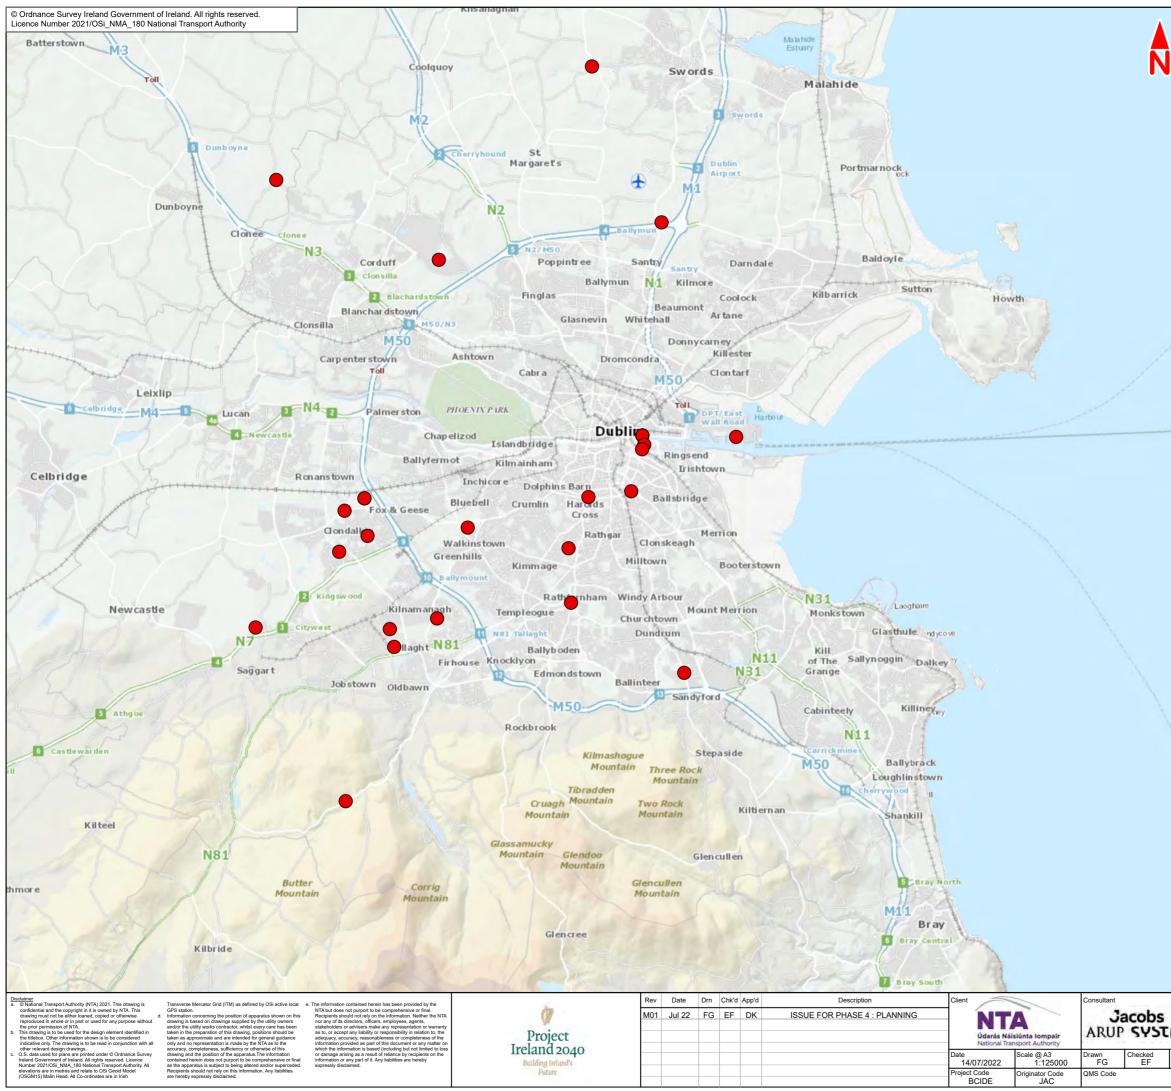

## **18.1** Greater Dublin Region Waste Facility Permit Holders (Construction & Demolition Waste)

Legend :

Waste Facility Permit Holders (Construction & Demolition Waste)

Permitted Facilities

|                | This drawing is not to be used in whole or in part of and project as defined on this drawing. Contains If under a Creative Commons Attribution 4.0 Internat $0  1  2  3 \\ \hline \qquad \qquad$ | ish Public Sec<br>tional (CC BY 4 | tor Data lice | ensed      |  |  |  |
|----------------|------------------------------------------------------------------------------------------------------------------------------------------------------------------------------------------------------------------------------------------------------------------------------------------------------------------|-----------------------------------|---------------|------------|--|--|--|
|                | Programme Title                                                                                                                                                                                                                                                                                                  |                                   |               |            |  |  |  |
| S              | BUSCONNECTS DI<br>CORE BUS CORRIDORS INFRAS                                                                                                                                                                                                                                                                      |                                   | WORKS         |            |  |  |  |
| AIT            | Drawing Title<br>Ballymun / Finglas to City Centre Core Bus Corridor Scheme<br>Figure 18.1                                                                                                                                                                                                                       |                                   |               |            |  |  |  |
| Approved<br>DK | Greater Dublin Region Waste Facility Perm<br>Demolition Waste                                                                                                                                                                                                                                                    | it Holders (C                     | onstructior   | 1&         |  |  |  |
|                | Drawing File Name<br>BCIDE-JAC-ENV_WS-0304_XX_00-DR-GG-0001                                                                                                                                                                                                                                                      | Sheet Number<br>1 of 1            | Status<br>A   | Rev<br>M01 |  |  |  |