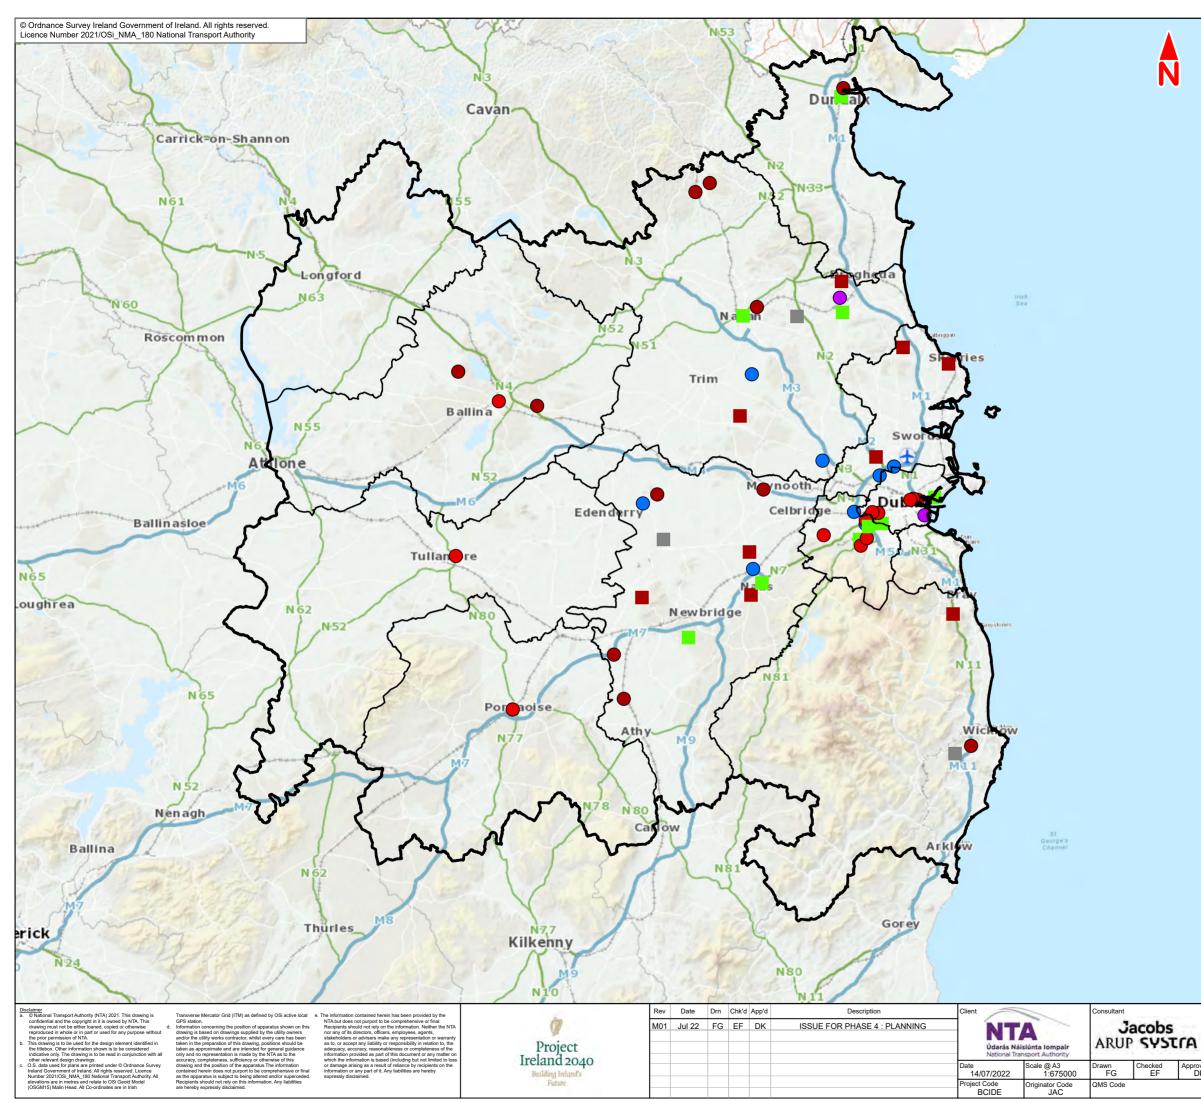

## **18.3** Eastern Midlands Region EPA Licensed Facilities

|   | ١ |   |   |  |
|---|---|---|---|--|
|   |   | ļ | ļ |  |
|   |   |   |   |  |
| Į |   |   |   |  |
|   |   |   | ļ |  |
|   |   |   |   |  |

|                | Image: Contract of the state of the sta |
|----------------|-------------------------------------------------------------------------------------------------------------------------------------------------------------------------------------------------------------------------------------------------------------------------------------------------------------------------------------------------------------------------------------------------------------------------------------------------------------------------------------------------------------------------------------------------------------------------------------------------------------------------------------------------------------------------------------------------------------------------------------------------------------------------------------------------------------------------------------------------------------------------------------------------------------------------------------------------------------------------------------------------------------------------------------------------------------------------------------------------------------------------------------------------------------------------------------------------------------------------------------------------------------------------------------------------------------------------------------------------------------------------------------------------------------------------------------------------------------------------------------------------------------------------------------------------------------------------------------------------------------------------------------------------------------------------------------------------------------------------------------------------------------------------------------------------------------------------------------------------------------------------------------------------------------------------------------------------------------------------------------------------------------------------------------------------------------------------------------------------|
|                | BAR SCALE                                                                                                                                                                                                                                                                                                                                                                                                                                                                                                                                                                                                                                                                                                                                                                                                                                                                                                                                                                                                                                                                                                                                                                                                                                                                                                                                                                                                                                                                                                                                                                                                                                                                                                                                                                                                                                                                                                                                                                                                                                                                                       |
|                | Programme Title BUSCONNECTS DUBLIN                                                                                                                                                                                                                                                                                                                                                                                                                                                                                                                                                                                                                                                                                                                                                                                                                                                                                                                                                                                                                                                                                                                                                                                                                                                                                                                                                                                                                                                                                                                                                                                                                                                                                                                                                                                                                                                                                                                                                                                                                                                              |
|                | CORE BUS CORRIDORS INFRASTRUCTURE WORKS                                                                                                                                                                                                                                                                                                                                                                                                                                                                                                                                                                                                                                                                                                                                                                                                                                                                                                                                                                                                                                                                                                                                                                                                                                                                                                                                                                                                                                                                                                                                                                                                                                                                                                                                                                                                                                                                                                                                                                                                                                                         |
| I'A            | Drawing Title<br>Ballymun / Finglas to City Centre Core Bus Corridor Scheme<br>Figure 18.3                                                                                                                                                                                                                                                                                                                                                                                                                                                                                                                                                                                                                                                                                                                                                                                                                                                                                                                                                                                                                                                                                                                                                                                                                                                                                                                                                                                                                                                                                                                                                                                                                                                                                                                                                                                                                                                                                                                                                                                                      |
| Approved<br>DK | Eastern Midlands Region EPA Licensed Facilities                                                                                                                                                                                                                                                                                                                                                                                                                                                                                                                                                                                                                                                                                                                                                                                                                                                                                                                                                                                                                                                                                                                                                                                                                                                                                                                                                                                                                                                                                                                                                                                                                                                                                                                                                                                                                                                                                                                                                                                                                                                 |
|                | Drawing File Name Sheet Number Status Rev   BCIDE-JAC-ENV_WS-0304_XX_00-DR-GG-0003 1 of 1 A M01                                                                                                                                                                                                                                                                                                                                                                                                                                                                                                                                                                                                                                                                                                                                                                                                                                                                                                                                                                                                                                                                                                                                                                                                                                                                                                                                                                                                                                                                                                                                                                                                                                                                                                                                                                                                                                                                                                                                                                                                 |